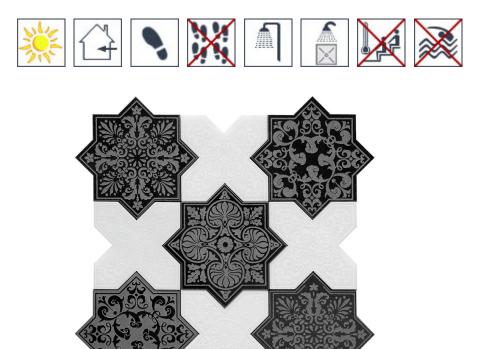

## **PANTHEON COLLECTION**

| Product Name:        | Pantheon Black+white |
|----------------------|----------------------|
| Product Code:        | PNT (black+white)    |
| Material:            | stone                |
| Surface:             |                      |
| Sheet Size:          | 7.25x7.25"           |
| Thickness:           |                      |
| Sheet Coverage Area: | 0.37 sq.ft           |
| Chip Size:           |                      |
| Quantity in a box:   | 5 sheets/box         |
| Sq.ft/box:           | 1.83 sq.ft           |
| Lead Time:           | Stocked              |