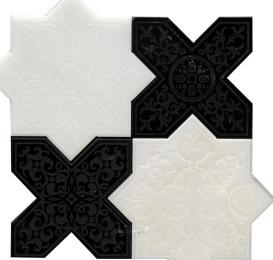

## **PANTHEON COLLECTION**

| Product Name:        | Pantheon White+Black |
|----------------------|----------------------|
| Product Code:        | PNT (white+black)    |
| Material:            | stone                |
| Surface:             |                      |
| Sheet Size:          | 7.25x7.25"           |
| Thickness:           |                      |
| Sheet Coverage Area: | 0.37 sq.ft           |
| Chip Size:           |                      |
| Quantity in a box:   | 5 sheets/box         |
| Sq.ft/box:           | 1.83 sq.ft           |
| Lead Time:           | Stocked              |