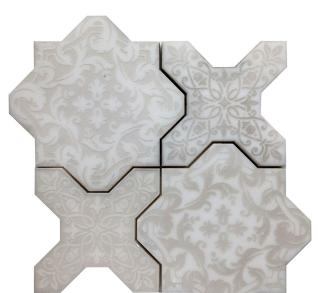

## PANTHEON COLLECTION

Product Name: PANTHEON NUOVO ANTICO

Product Code: PNV ANTICO

Material: stone

Surface:

**Sheet Size:** 9.4"x9.4"

Thickness: 3/8"

Sheet Coverage Area: 0.61 sq.ft