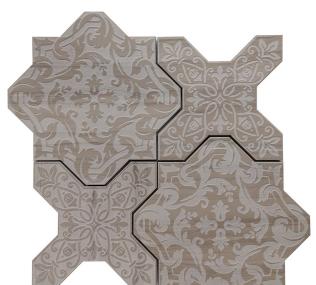

## PANTHEON COLLECTION

**Product Name:** PANTHEON NUOVO GREY

**Product Code: PNV GREY** 

Material: stone

Surface:

**Sheet Size:** 9.4"x9.4"

Thickness: 3/8"

**Sheet Coverage Area:** 0.61 sq.ft

**Chip Size:** 

Quantity in a box: 5 sheets/box

Sq.ft/box: 3.07 sq.ft

Lead Time: Stocked

Variation in color, shade, finish, hardness, strength and slip resistance is inherent in Natural stone products. White marbles contain naturally occurring deposits of iron which may lead to discoloration of marble and turning it yellow-rust or grey if used in wet areas. This a natural characteristics of the stone and that is why it cannot be considered as a defect