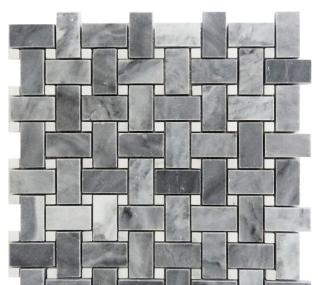

## SEATTLE COLLECTION

Product Name: FREEMONT

**Product Code:** SE-B14 (SE-B09)

Material: Bardiglio Nuvolato / Eastern White

Surface:

Sheet Size: 12x12"

Thickness: 3/8"

Sheet Coverage Area: 1.00 sq.ft

**Chip Size:** 

Quantity in a box: 5 sheets/ctn

Sq.ft/box: 5 sq.ft

Lead Time: Stocked

Variation in color, shade, finish, hardness, strength and slip resistance is inherent in Natural stone products. White marbles contain naturally occurring deposits of iron which may lead to discoloration of marble and turning it yellow-rust or grey if used in wet areas. This a natural characteristics of the stone and that is why it cannot be considered as a defect