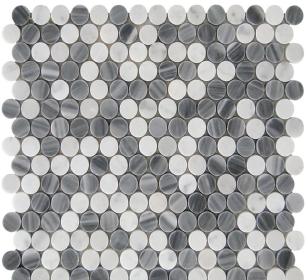

KERRY PARK SE-P06P Bardiglio Nuvolato / Bianco Carrara 11.3x12.3" 3/8"

0.97 sq.ft

5 sheets/ctn 4.83 sq.ft Stocked

Variation in color, shade, finish, hardness, strength and slip resistance is inherent in Natural stone products. White marbles contain naturally occurring deposits of iron which may lead to discoloration of marble and turning it yellow-rust or grey if used in wet areas. This a natural characteristics of the stone and that is why it cannot be considered as a defect in the product. MIR Mosaic is in no way responsible for discoloration of the natural stones.