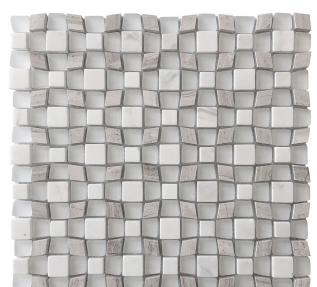

## SAVANNAH COLLECTION

Product Name: MAJESTIC

Product Code: SV-IR01

Material: Wooden Gray / Asian white / Glass

Surface:

**Sheet Size:** 11.8x11.8"

Thickness: 5/16"

Sheet Coverage Area: 0.97 sq.ft

**Chip Size:** 

**Quantity in a box:** 5 sheets/box

**Sq.ft/box:** 4.43 sq.ft

Lead Time: Stocked

Variation in color, shade, finish, hardness, strength and slip resistance is inherent in Natural stone products. White marbles contain naturally occurring deposits of iron which may lead to discoloration of marble and turning it yellow-rust or grey if used in wet areas. This a natural characteristics of the stone and that is why it cannot be considered as a defect