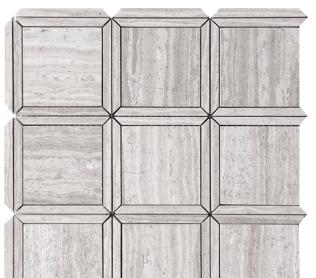

## SAVANNAH COLLECTION

| Product Name:        |
|----------------------|
| Product Code:        |
| Material:            |
| Surface:             |
| Sheet Size:          |
| Thickness:           |
| Sheet Coverage Area: |
| Chip Size:           |
| Quantity in a box:   |
| Sq.ft/box:           |
| Lead Time:           |

VICTORY SQUARE SV-S02 Athens Gray / Wooden Gray

12x12" 3/8" 1.00 sq.ft

5 sheets/ctn 5 sq.ft Stocked

Variation in color, shade, finish, hardness, strength and slip resistance is inherent in Natural stone products. White marbles contain naturally occurring deposits of iron which may lead to discoloration of marble and turning it yellow-rust or grey if used in wet areas. This a natural characteristics of the stone and that is why it cannot be considered as a defect in the product. MIR Mosaic is in no way responsible for discoloration of the natural stones.