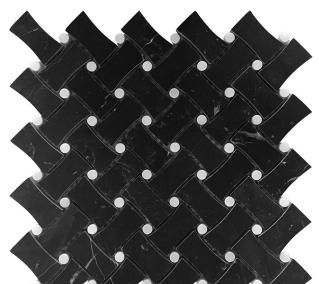

## TUXEDO PARK COLLECTION

**Product Name: BOWTIE Product Code:** TX-B29H

Material: Eastern Black / Eastern White

Surface:

**Sheet Size:** 11x11" Thickness: 3/8"

**Sheet Coverage Area:** 0.84 sq.ft

**Chip Size:** 