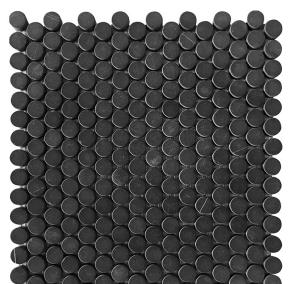

## TUXEDO PARK COLLECTION

Product Name: NERO PENNY

Product Code: TX-P08T

Material: Eastern Black

Surface:

**Sheet Size:** 11.3x12.3

Thickness: 3/8"

Sheet Coverage Area: 0.97 sq.ft

**Chip Size:** 

**Quantity in a box:** 5 sheets/box

**Sq.ft/box:** 4.83 sq.ft

Lead Time: Stocked

Variation in color, shade, finish, hardness, strength and slip resistance is inherent in Natural stone products. White marbles contain naturally occurring deposits of iron which may lead to discoloration of marble and turning it yellow-rust or grey if used in wet areas. This a natural characteristics of the stone and that is why it cannot be considered as a defect