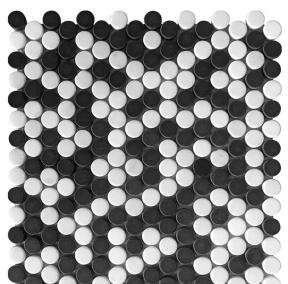

## TUXEDO PARK COLLECTION

**Product Name: BIANCO-NERO PENNY** 

**Product Code:** TX-P09T

Material: Eastern Black / Eastern White

Surface:

**Sheet Size:** 11.3x12.3"

3/8" Thickness:

**Sheet Coverage Area:** 0.97 sq.ft

**Chip Size:** 

Quantity in a box: 5 sheets/box

Sq.ft/box: 4.83 sq.ft

Lead Time: Stocked

Variation in color, shade, finish, hardness, strength and slip resistance is inherent in Natural stone products. White marbles contain naturally occurring deposits of iron which may lead to discoloration of marble and turning it yellow-rust or grey if used in wet areas. This a natural characteristics of the stone and that is why it cannot be considered as a defect