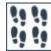

## TUXEDO PARK COLLECTION

**Product Name: BIANCO-NERO PENNY** 

**Product Code:** TX-P09T

Material: Eastern Black / Eastern White

Surface:

**Sheet Size:** 11.3x12.3"

3/8" Thickness:

**Sheet Coverage Area:** 0.97 sq.ft