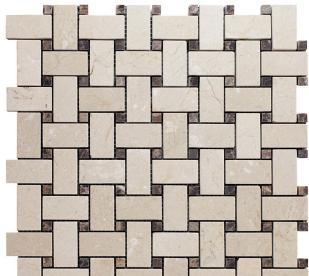

## VALENCIA COLLECTION

**Product Name:** MURCIA **Product Code:** VL-B27

Material: Crema Marfil/ Emperador dark

Surface:

Sheet Size: 12X12"
Thickness: 3/8"

Sheet Coverage Area: 1.00 sq.ft

**Chip Size:** 

Quantity in a box: 5 sheets/ctn