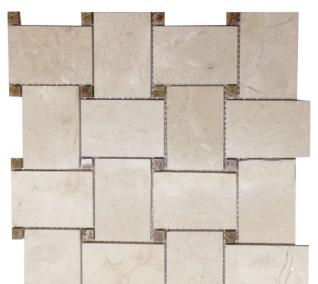

## VALENCIA COLLECTION

Product Name: ZAFRA
Product Code: VL-B28

Material: Crema Marfil/Emperador light

Surface:

Sheet Size: 11x11"
Thickness: 3/8"

Sheet Coverage Area: 0.84 sq.ft

**Chip Size:** 

Quantity in a box: 5 sheets/ctn

Sq.ft/box: 4.2 sq.ft
Lead Time: Stocked

Variation in color, shade, finish, hardness, strength and slip resistance is inherent in Natural stone products. White marbles contain naturally occurring deposits of iron which may lead to discoloration of marble and turning it yellow-rust or grey if used in wet areas. This a natural characteristics of the stone and that is why it cannot be considered as a defect