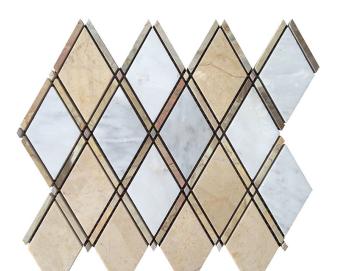

## VALENCIA COLLECTION

**Product Name:** GANDIA **Product Code:** VL-D03

Material: Crema Marfil/Bianco Carrara

Surface:

**Sheet Size:** 10.6x9.3"

Thickness: 3/8"

Sheet Coverage Area: 0.68 sq.ft

**Chip Size:** 

Quantity in a box: 5 sheets/ctn Sq.ft/box: 3.42 sq.ft Stocked

Variation in color, shade, finish, hardness, strength and slip resistance is inherent in Natural stone products. White marbles contain naturally occurring deposits of iron which may lead to discoloration of marble and turning it yellow-rust or grey if used in wet areas. This a natural characteristics of the stone and that is why it cannot be considered as a defect