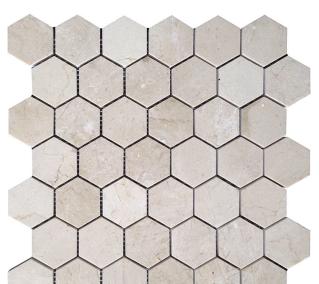

## VALENCIA COLLECTION

Product Name: CREMA 2X2 HEX HONED

Product Code: VL-G14H

Material: Crema Marfil

Surface:

**Sheet Size:** 11.8x11.8"

Thickness: 3/8"

Sheet Coverage Area: 0.97 sq.ft

**Chip Size:** 

Quantity in a box: 5 sheets/ctn Sq.ft/box: 4.83 sq.ft Stocked

Variation in color, shade, finish, hardness, strength and slip resistance is inherent in Natural stone products. White marbles contain naturally occurring deposits of iron which may lead to discoloration of marble and turning it yellow-rust or grey if used in wet areas. This a natural characteristics of the stone and that is why it cannot be considered as a defect