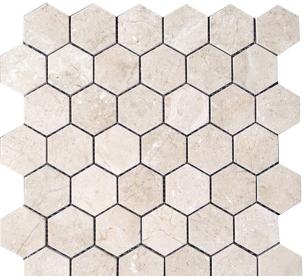

CREMA 2X2 HEX POLISHED VL-G14P Crema Marfil 11.8x11.8" 3/8" 0.97 sq.ft

5 sheets/ctn 4.83 sq.ft Stocked

Variation in color, shade, finish, hardness, strength and slip resistance is inherent in Natural stone products. White marbles contain naturally occurring deposits of iron which may lead to discoloration of marble and turning it yellow-rust or grey if used in wet areas. This a natural characteristics of the stone and that is why it cannot be considered as a defect in the product. MIR Mosaic is in no way responsible for discoloration of the natural stones.