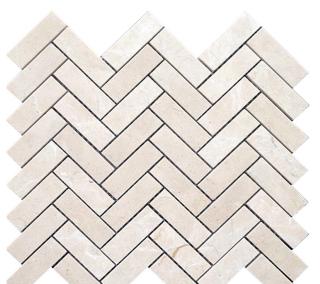

## VALENCIA COLLECTION

Product Name: CREMA 1X3 HERRINGBONE

Product Code: VL-H06

Material: Crema Marfil Polished

Surface:

**Sheet Size:** 11.9X12.8

Thickness: 3/8"

Sheet Coverage Area: 1.06 sq.ft

**Chip Size:** 

Quantity in a box: 5 sheets/ctn Sq.ft/box: 5.29 sq.ft

Lead Time: Stocked

Variation in color, shade, finish, hardness, strength and slip resistance is inherent in Natural stone products. White marbles contain naturally occurring deposits of iron which may lead to discoloration of marble and turning it yellow-rust or grey if used in wet areas. This a natural characteristics of the stone and that is why it cannot be considered as a defect