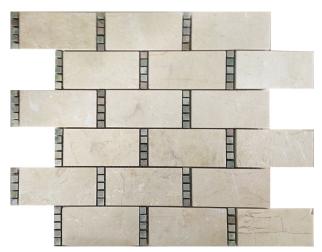

## **VALENCIA COLLECTION**

| Product Name:        | ALICAN    |
|----------------------|-----------|
| Product Code:        | VL-R04    |
| Material:            | Crema M   |
| Surface:             |           |
| Sheet Size:          | 11.7x13"  |
| Thickness:           | 3/8"      |
| Sheet Coverage Area: | 1.06 sq.f |
| Chip Size:           |           |
| Quantity in a box:   | 5 sheets  |
| Sq.ft/box:           | 5.28 sq.f |
| Lead Time:           | Stocked   |

ALICANTE VL-R04 Crema Marfil/Dream Stone 11.7x13" 3/8" 1.06 sq.ft 5 sheets/ctn 5.28 sq.ft

Variation in color, shade, finish, hardness, strength and slip resistance is inherent in Natural stone products. White marbles contain naturally occurring deposits of iron which may lead to discoloration of marble and turning it yellow-rust or grey if used in wet areas. This a natural characteristics of the stone and that is why it cannot be considered as a defect in the product. MIR Mosaic is in no way responsible for discoloration of the natural stones.