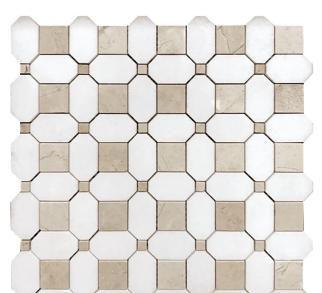

## VALENCIA COLLECTION

Product Name: COSTERA

Product Code: VL-S11

Material: Thassos/Crema Marfil

Surface:

**Sheet Size:** 12.2x12.2"

Thickness: 3/8"

Sheet Coverage Area: 1.03 sq.ft

**Chip Size:** 

**Quantity in a box:** 5 sheets/box

**Sq.ft/box:** 5.17 sq.ft

Lead Time: Stocked

Variation in color, shade, finish, hardness, strength and slip resistance is inherent in Natural stone products. White marbles contain naturally occurring deposits of iron which may lead to discoloration of marble and turning it yellow-rust or grey if used in wet areas. This a natural characteristics of the stone and that is why it cannot be considered as a defect