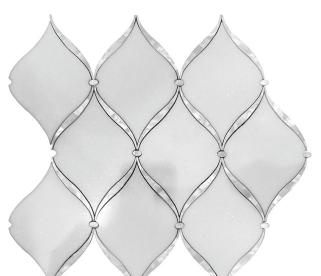

## WATERJET COLLECTION

Product Name: COASTAL BREEZE

Product Code: CST-01

Material: Paper White marble, shell

Surface:

**Sheet Size:** 11.2x12.9"

Thickness: 3/8"

Sheet Coverage Area: 1.00 sq.ft

**Chip Size:** 

**Quantity in a box:** 5 sheets/box

Sq.ft/box: 5 sq.ft
Lead Time: Stocked

Variation in color, shade, finish, hardness, strength and slip resistance is inherent in Natural stone products. White marbles contain naturally occurring deposits of iron which may lead to discoloration of marble and turning it yellow-rust or grey if used in wet areas. This a natural characteristics of the stone and that is why it cannot be considered as a defect