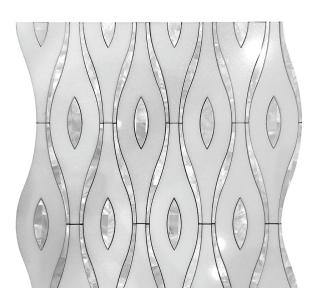

## **WATERJET COLLECTION**

Product Name: COASTAL WAVE

Product Code: CST-02

Material: Paper White marble, shell

Surface:

**Sheet Size:** 10.1x14.2"

Thickness: 3/8"

Sheet Coverage Area: 1.00 sq.ft

**Chip Size:** 

**Quantity in a box:** 5 sheets/box

**Sq.ft/box:** 4.98 sq.ft

Lead Time: Stocked

Variation in color, shade, finish, hardness, strength and slip resistance is inherent in Natural stone products. White marbles contain naturally occurring deposits of iron which may lead to discoloration of marble and turning it yellow-rust or grey if used in wet areas. This a natural characteristics of the stone and that is why it cannot be considered as a defect