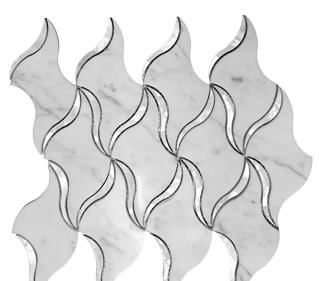

COASTAL RIBBON CST-03 Carrara White, shell

10.2x12.5" 5/16" 0.89 sq.ft

5 sheets/box 4.43 sq.ft Stocked

Variation in color, shade, finish, hardness, strength and slip resistance is inherent in Natural stone products. White marbles contain naturally occurring deposits of iron which may lead to discoloration of marble and turning it yellow-rust or grey if used in wet areas. This a natural characteristics of the stone and that is why it cannot be considered as a defect in the product. MIR Mosaic is in no way responsible for discoloration of the natural stones.