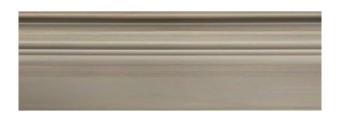

## MOLDINGS COLLECTION

**Product Name:** ATHENS GRAY BASE POLISHED

**Product Code:** MAG-3P

Material: Athens Gray

Surface:

**Sheet Size:** 4x0.8x12"

Thickness: 3/8"

**Sheet Coverage Area:** 1.00 sq.ft