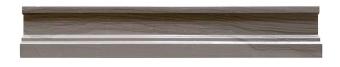

## MOLDINGS COLLECTION

**Product Name:** ATHENS GRAY METRO RAIL

Product Code: MAG-5P

Material: Athens Gray

Surface:

**Sheet Size:** 2x0.8x12"

Thickness: 3/8"

Sheet Coverage Area: 1.00 sq.ft

**Chip Size:** 

Quantity in a box: 20 pcs/box

**Sq.ft/box:** 20 sq.ft

Lead Time: Stocked

Variation in color, shade, finish, hardness, strength and slip resistance is inherent in Natural stone products. White marbles contain naturally occurring deposits of iron which may lead to discoloration of marble and turning it yellow-rust or grey if used in wet areas. This a natural characteristics of the stone and that is why it cannot be considered as a defect