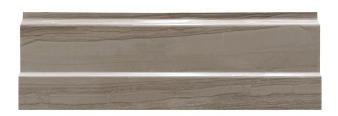

## MOLDINGS COLLECTION

**Product Name:** ATHENS GRAY METRO BASE

**Product Code:** MAG-6P

Material: Athens Gray

Surface:

**Sheet Size:** 4x0.8x12"

Thickness: 3/8"

**Sheet Coverage Area:** 1.00 sq.ft

**Chip Size:** 

Quantity in a box: 10 pcs/box

Sq.ft/box: 10 sq.ft

Lead Time: Stocked

Variation in color, shade, finish, hardness, strength and slip resistance is inherent in Natural stone products. White marbles contain naturally occurring deposits of iron which may lead to discoloration of marble and turning it yellow-rust or grey if used in wet areas. This a natural characteristics of the stone and that is why it cannot be considered as a defect