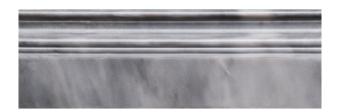

## **MOLDINGS COLLECTION**

Product Name: BARDIGLIO BASE POLISHED

Product Code: MBA-3P

Material: Bardiglio Nuvolato

Surface:

**Sheet Size:** 4x0.8x12"

Thickness: 3/8"

Sheet Coverage Area: 1.00 sq.ft

**Chip Size:** 

Quantity in a box: 10 pcs/box

**Sq.ft/box:** 10 sq.ft

Lead Time: Stocked

Variation in color, shade, finish, hardness, strength and slip resistance is inherent in Natural stone products. White marbles contain naturally occurring deposits of iron which may lead to discoloration of marble and turning it yellow-rust or grey if used in wet areas. This a natural characteristics of the stone and that is why it cannot be considered as a defect