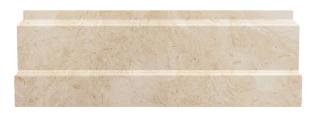

## **MOLDINGS COLLECTION**

Product Name: CREMA METRO BASE

Product Code: MCR-6P

Material: Crema Marfil

Surface:

**Sheet Size:** 4x0.8x12"

Thickness: 3/8"

Sheet Coverage Area: 1.00 sq.ft

**Chip Size:** 

Quantity in a box: 10 pcs/box

**Sq.ft/box:** 10 sq.ft

Lead Time: Stocked

Variation in color, shade, finish, hardness, strength and slip resistance is inherent in Natural stone products. White marbles contain naturally occurring deposits of iron which may lead to discoloration of marble and turning it yellow-rust or grey if used in wet areas. This a natural characteristics of the stone and that is why it cannot be considered as a defect