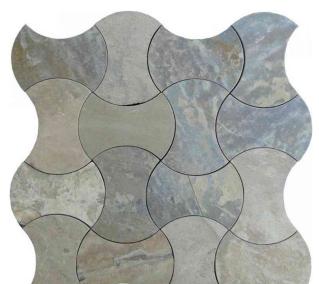

## WATERJET COLLECTION

Product Name: Picasso 2

Product Code: PCS-2

Material: Multicolor slate

Surface:

**Sheet Size:** 11.8x11.8"

Thickness: 3/8"

Sheet Coverage Area: 0.97 sq.ft

**Chip Size:** 

**Quantity in a box:** 5 sheets/box

**Sq.ft/box:** 4.83 sq.ft

Lead Time: Stocked

Variation in color, shade, finish, hardness, strength and slip resistance is inherent in Natural stone products. White marbles contain naturally occurring deposits of iron which may lead to discoloration of marble and turning it yellow-rust or grey if used in wet areas. This a natural characteristics of the stone and that is why it cannot be considered as a defect