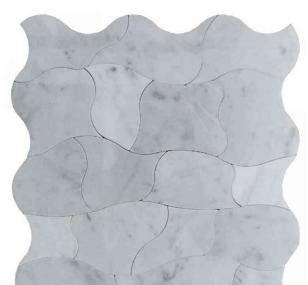

## WATERJET COLLECTION

Product Name: Picasso 3

Product Code: PCS-3

Material: Bianco Carrara

Surface:

**Sheet Size:** 11.8x11.8"

Thickness: 3/8"

Sheet Coverage Area: 0.97 sq.ft

**Chip Size:** 

**Quantity in a box:** 5 sheets/box

**Sq.ft/box:** 4.83 sq.ft

Lead Time: Stocked

Variation in color, shade, finish, hardness, strength and slip resistance is inherent in Natural stone products. White marbles contain naturally occurring deposits of iron which may lead to discoloration of marble and turning it yellow-rust or grey if used in wet areas. This a natural characteristics of the stone and that is why it cannot be considered as a defect