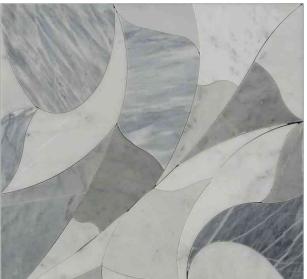

Picasso 4 PCS-4 Bianco Carrara, Bardiglio Nuvolato 12x12" 3/8" 1.00 sq.ft

5 sheets/box 5 sq.ft Stocked

Variation in color, shade, finish, hardness, strength and slip resistance is inherent in Natural stone products. White marbles contain naturally occurring deposits of iron which may lead to discoloration of marble and turning it yellow-rust or grey if used in wet areas. This a natural characteristics of the stone and that is why it cannot be considered as a defect in the product. MIR Mosaic is in no way responsible for discoloration of the natural stones.