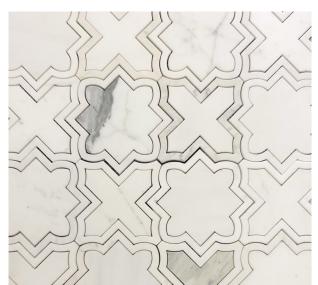

## WATERJET COLLECTION

Product Name: SHAPE 6

Product Code: SHP-6

Material: Dolomite, Calacatta

Surface:

**Sheet Size:** 10.1x10.1"

Thickness: 3/8"

Sheet Coverage Area: 0.71 sq.ft

**Chip Size:** 

**Quantity in a box:** 5 sheets/box

**Sq.ft/box:** 3.55 sq.ft

Lead Time: Stocked

Variation in color, shade, finish, hardness, strength and slip resistance is inherent in Natural stone products. White marbles contain naturally occurring deposits of iron which may lead to discoloration of marble and turning it yellow-rust or grey if used in wet areas. This a natural characteristics of the stone and that is why it cannot be considered as a defect