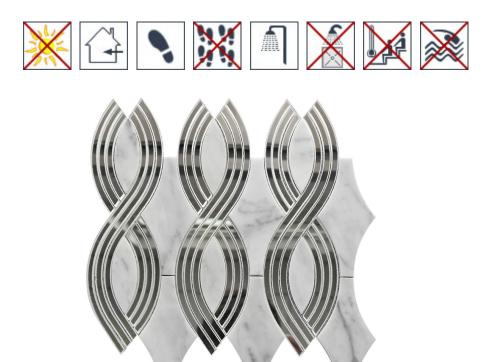

## WATERJET COLLECTION

| Product Name:        |
|----------------------|
| Product Code:        |
|                      |
| Material:            |
| Surface:             |
| Sheet Size:          |
| Thickness:           |
| Sheet Coverage Area: |
| Chip Size:           |
| Quantity in a box:   |
| Sq.ft/box:           |
| Lead Time:           |

SPECCHIO SPE-01 Bianco Carrara, Glass

11x11.8" 5/16" 0.90 sq.ft

5 sheets/box 4.83 sq.ft Stocked

Variation in color, shade, finish, hardness, strength and slip resistance is inherent in Natural stone products. White marbles contain naturally occurring deposits of iron which may lead to discoloration of marble and turning it yellow-rust or grey if used in wet areas. This a natural characteristics of the stone and that is why it cannot be considered as a defect in the product. MIR Mosaic is in no way responsible for discoloration of the natural stones.