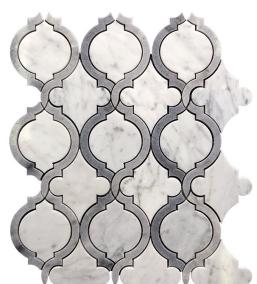

## WATERJET COLLECTION

Product Name: TRELLIS 3

Product Code: TRL-3

Material: stone

Surface:

Sheet Size: 11x14"

Thickness: 3/8"

Sheet Coverage Area: 1.07 sq.ft

**Chip Size:** 

**Quantity in a box:** 5 sheets/box

Sq.ft/box: 5.3 sq.ft
Lead Time: Stocked

Variation in color, shade, finish, hardness, strength and slip resistance is inherent in Natural stone products. White marbles contain naturally occurring deposits of iron which may lead to discoloration of marble and turning it yellow-rust or grey if used in wet areas. This a natural characteristics of the stone and that is why it cannot be considered as a defect