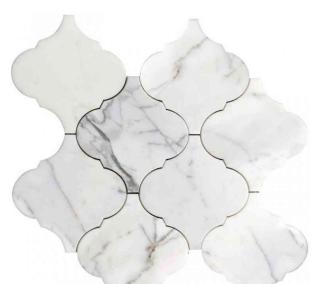

## WATERJET COLLECTION

**Product Name: TRELLIS 4** 

**Product Code:** TRL-4

Material: stone

Surface:

**Sheet Size:** 12x12"

Thickness: 3/8"

**Sheet Coverage Area:** 1.00 sq.ft

**Chip Size:** 

Quantity in a box: 5 sheets/box

Sq.ft/box: 5 sq.ft Lead Time: Stocked

Variation in color, shade, finish, hardness, strength and slip resistance is inherent in Natural stone products. White marbles contain naturally occurring deposits of iron which may lead to discoloration of marble and turning it yellow-rust or grey if used in wet areas. This a natural characteristics of the stone and that is why it cannot be considered as a defect