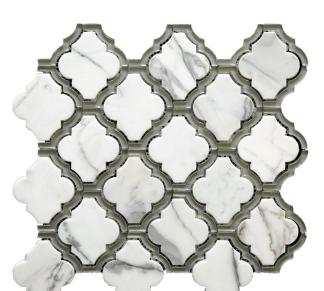

## WATERJET COLLECTION

Product Name: TRELLIS 5

Product Code: TRL-5

Material: Bianco Carrara polished, Murano

Silver Glass Surface:

Sheet Size: 12x12"
Thickness: 5/16"

Sheet Coverage Area: 1.00 sq.ft

**Chip Size:** 