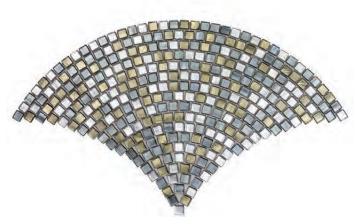

## FANTASY

Moderne Fanfare ANTHFYMF 9"x15" Coverage: 0.485 sqft/pc

Maritime Fanfare
ANTHFYTF 9"x15"
Coverage: 0.485 sqft/pc

Splendor Fanfare
ANTHFYSF 9"x15"
Coverage: 0.485 sqft/pc

Zepher Fanfare ANTHFYZF\* 9"x15" Coverage: 0.485 sqft/pc