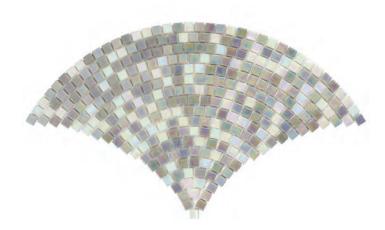

## FANTASY

Moderne Fanfare ANTHFYMF 9"x15" Coverage: 0.485 sqft/pc

Maritime Fanfare
ANTHFYTF 9"x15"
Coverage: 0.485 sqft/pc

Splendor Fanfare
ANTHFYSF 9"x15"
Coverage: 0.485 sqft/pc

Zepher Fanfare ANTHFYZF\* 9"x15" Coverage: 0.485 sqft/pc