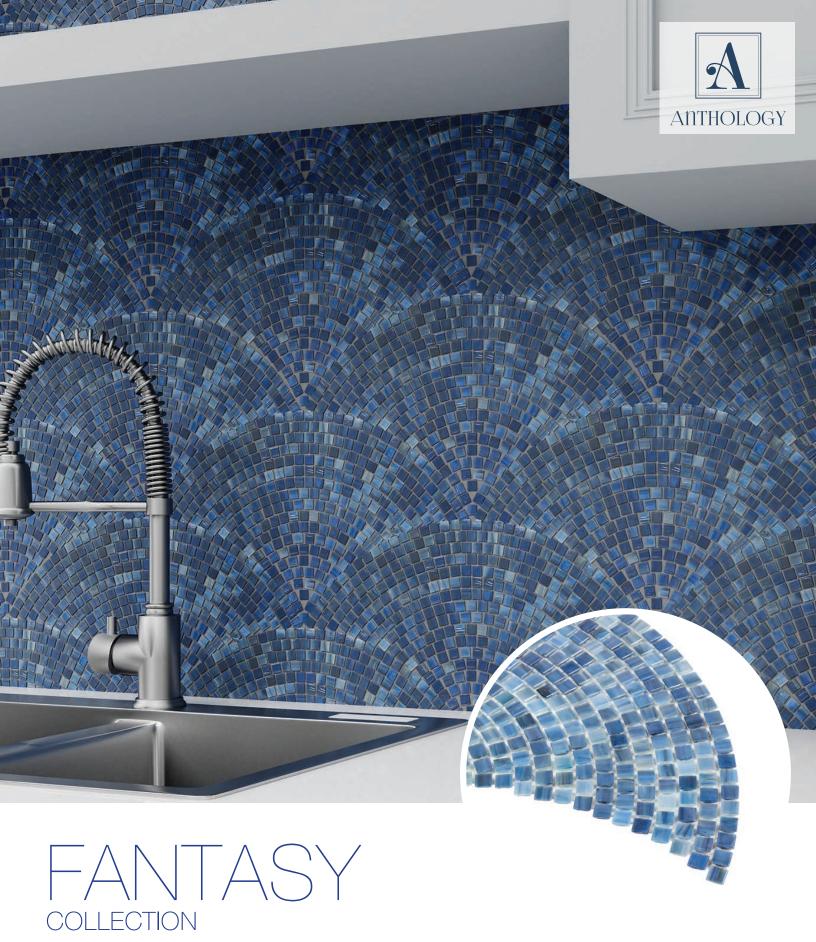

This uniquely designed collection of glass mosaics has a bit of art deco mixed with contemporary flair, creating a trend setting statement. Fan shapes in beautiful color blends will add art and drama to your space.

## FANTASY

Moderne Fanfare ANTHFYMF 9"x15" Coverage: 0.485 sqft/pc

Maritime Fanfare
ANTHFYTF 9"x15"
Coverage: 0.485 sqft/pc

Splendor Fanfare
ANTHFYSF 9"x15"
Coverage: 0.485 sqft/pc

Zepher Fanfare ANTHFYZF\* 9"x15" Coverage: 0.485 sqft/pc