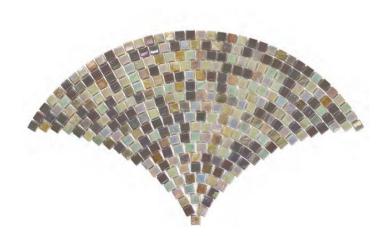

## FANTASY

Moderne Fanfare ANTHFYMF 9"x15" Coverage: 0.485 sqft/pc

Maritime Fanfare
ANTHFYTF 9"x15"
Coverage: 0.485 sqft/pc

Splendor Fanfare
ANTHFYSF 9"x15"
Coverage: 0.485 sqft/pc

Zepher Fanfare ANTHFYZF\* 9"x15" Coverage: 0.485 sqft/pc