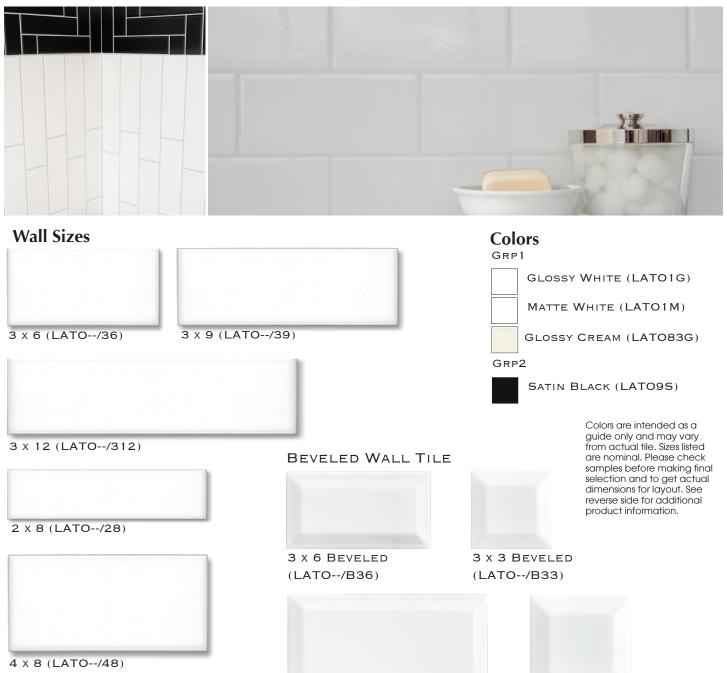

The Tuxedo is our classic subway tile line. It features White in two finishes, Glossy and Matte, Cream in Glossy and Black in a Satin finish that pairs equally well with both Whites as well as the Cream. Tuxedo expands beyond the traditional 3 x 6 size to a multitude of other sizes as well as a Beveled version in 2 sizes.