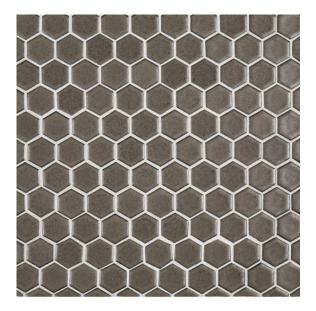

## 12 - Ashland & Halsted®: Chapter Twelve 1" Hexagon 11.25" x 11.25" Distressed

Tile Application

**Shade Variation** 

## **Tile Specs**

| Sample SKU              | AP12606           |
|-------------------------|-------------------|
| Sample Price            | 5                 |
| Part #                  | 12606             |
| <b>Collection Name</b>  | Ashland & Halsted |
| Product Name            | 1" Hexagon        |
| Color Name              | Distressed        |
| Materials               | Porcelain         |
| Finish                  | Matte             |
| Thickness (MM)          | 6                 |
| Height (IN)             | 11.25             |
| Width (IN)              | 11.25             |
| Coverage Per Piece (SF) | 0.878             |
| Unit of Measure         | Each              |
| Weight Per UOM (LBS)    | 1.9               |
| Case Quantity (UOM)     | 15                |
| Weight Per Case         | 28.5              |
| Sample                  | Sample            |