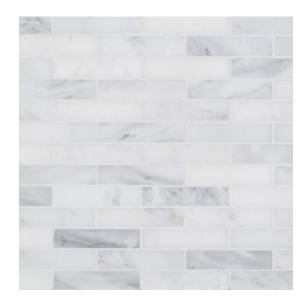

## 15 - Classic Statuario®: Chapter Fifteen 1" x 4" Brick 11.5" x 11.75" Classic Statuario

Tile Application

Shade Variation

## **Tile Specs**

| Sample SKU              | AP15166           |
|-------------------------|-------------------|
| Sample Price            | 5                 |
| Part #                  | 15166             |
| <b>Collection Name</b>  | Classic Statuario |
| Product Name            | 1" x 4" Brick     |
| Color Name              | Classic Statuario |
| Materials               | White Marble      |
| Finish                  | Honed             |
| Thickness (MM)          | 10                |
| Height (IN)             | 11.5              |
| Width (IN)              | 11.75             |
| Coverage Per Piece (SF) | 0.938             |
| Unit of Measure         | Each              |
| Weight Per UOM (LBS)    | 4.6               |
| Case Quantity (UOM)     | 10                |
| Weight Per Case         | 46                |
| Weight Per Case         | 46                |
| Sample                  | Sample            |