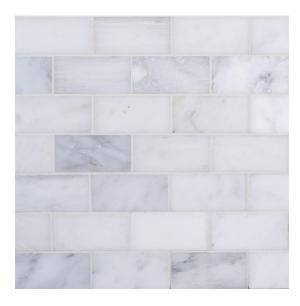

# 15 - Classic Statuario®: Chapter Fifteen 2" x 4" Brick 12" x 12" - Classic Statuario

### **Tile Specs**

| Sample SKU              | AP15167           |
|-------------------------|-------------------|
| Sample Price            | 5                 |
| Part #                  | 15167             |
| Collection Name         | Classic Statuario |
| Product Name            | 2″ x 4″ Brick     |
| Color Name              | Classic Statuario |
| Materials               | White Marble      |
| Finish                  | Honed             |
| Thickness (MM)          | 10                |
| Height (IN)             | 12                |
| Width (IN)              | 12                |
| Coverage Per Piece (SF) | 1                 |
| Unit of Measure         | Each              |
| Weight Per UOM (LBS)    | 4.95              |
| Case Quantity (UOM)     | 10                |
| Weight Per Case         | 49.5              |
| Weight Per Case         | 49.5              |
| Sample                  | Sample            |
|                         |                   |

### **Tile Specs**

12x12 marble tile. white mosaic tiles. white marble stone. honed finish. bathroom tiles in white.