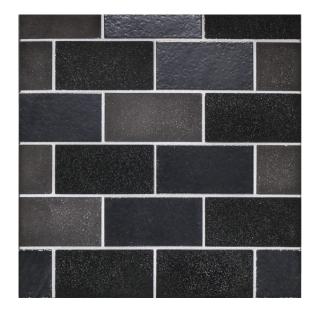

## 12 - Ashland & Halsted®: Chapter Twelve 2" x 4" Brick 12" x 12.375" - Cast Iron

Tile Application

Shade Variation

## **Tile Specs**

| Sample SKU              | AP12304           |
|-------------------------|-------------------|
| Sample Price            | 5                 |
| Part #                  | 12304             |
| <b>Collection Name</b>  | Ashland & Halsted |
| Product Name            | 2" x 4" Brick     |
| Color Name              | Cast Iron         |
| Materials               | Basalt            |
| Finish                  | Gloss             |
| Thickness (MM)          | 10                |
| Height (IN)             | 12                |
| Width (IN)              | 12.375            |
| Coverage Per Piece (SF) | 1.031             |
| Unit of Measure         | Each              |
| Weight Per UOM (LBS)    | 5.25              |
| Case Quantity (UOM)     | 10                |
| Weight Per Case         | 52.5              |
| Sample                  | Sample            |