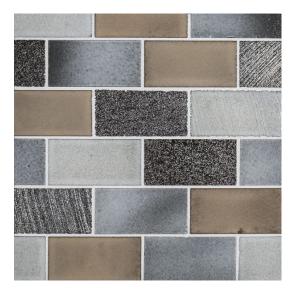

## 12 - Ashland & Halsted®: Chapter Twelve 2" x 4" Brick 12" x 12.375" -Reclaimed

## **Tile Specs**

| Sample Price5Part #12204Collection NameAshland & HalstedProduct Name2" x 4" BrickColor NameReclaimedMaterialsBasaltFinishGlossThickness (MM)10Height (IN)12Vidth (IN)12.375Dirt of MeasureEachWeight Per UOM (LBS)5.16 | Sample SKU              | AP12204           |
|------------------------------------------------------------------------------------------------------------------------------------------------------------------------------------------------------------------------|-------------------------|-------------------|
| Collection NameAshland & HalstedProduct Name2" x 4" BrickColor NameReclaimedMaterialsBasaltFinishGlossThickness (MM)10Height (IN)12.375Width (IN)1.031Unit of MeasureEach                                              | Sample Price            | 5                 |
| Product Name2" x 4" BrickColor NameReclaimedMaterialsBasaltFinishGlossThickness (MM)10Height (IN)12.375Width (IN)1.031Unit of MeasureEach                                                                              | Part #                  | 12204             |
| Color NameReclaimedMaterialsBasaltFinishGlossThickness (MM)10Height (IN)12Width (IN)12.375Coverage Per Piece (SF)1.031Unit of MeasureEach                                                                              | Collection Name         | Ashland & Halsted |
| MaterialsBasaltFinishGlossThickness (MM)10Height (IN)12.375Width (IN)10.311Duit of MeasureEach                                                                                                                         | Product Name            | 2″ x 4″ Brick     |
| FinishGlossThickness (MM)10Height (IN)12.375Width (IN)1.031Lowerage Per Piece (SF)Each                                                                                                                                 | Color Name              | Reclaimed         |
| Thickness (MM)10Height (IN)12Width (IN)12.375Coverage Per Piece (SF)1.031Unit of MeasureEach                                                                                                                           | Materials               | Basalt            |
| Height (IN)12Width (IN)12.375Coverage Per Piece (SF)1.031Unit of MeasureEach                                                                                                                                           | Finish                  | Gloss             |
| Width (IN)12.375Coverage Per Piece (SF)1.031Unit of MeasureEach                                                                                                                                                        | Thickness (MM)          | 10                |
| Coverage Per Piece (SF) 1.031   Unit of Measure Each                                                                                                                                                                   | Height (IN)             | 12                |
| Unit of Measure Each                                                                                                                                                                                                   | Width (IN)              | 12.375            |
|                                                                                                                                                                                                                        | Coverage Per Piece (SF) | 1.031             |
| Weight Per UOM (LBS) 5.16                                                                                                                                                                                              | Unit of Measure         | Each              |
|                                                                                                                                                                                                                        | Weight Per UOM (LBS)    | 5.16              |
| Case Quantity (UOM) 10                                                                                                                                                                                                 | Case Quantity (UOM)     | 10                |
| Weight Per Case 51.6                                                                                                                                                                                                   | Weight Per Case         | 51.6              |
| Weight Per Case 51.6                                                                                                                                                                                                   | Weight Per Case         | 51.6              |
| Sample Sample                                                                                                                                                                                                          | Sample                  | Sample            |

## **Tile Specs**

linear mosaic natural stone. brick mosaic tiles for walls. basalt flooring. gloss finish. beige backsplash tile.