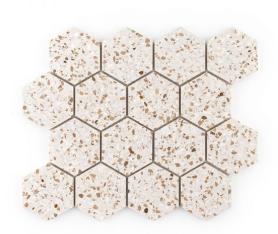

## 5 - Modern Mixer™: Chapter 5 3" Hexagon Mosaic - Bourbon

Tile Application

**Shade Variation** 

## **Tile Specs**

| Part #                                                                      | 51633                              |
|-----------------------------------------------------------------------------|------------------------------------|
| <b>Product Name</b>                                                         | 3" Hexagon Mosaic                  |
| Materials                                                                   | Terrazzo                           |
| Finish                                                                      | Semi Polished                      |
| Thickness (MM)                                                              | 10                                 |
| Height (IN)                                                                 | 10.5                               |
| Width (IN)                                                                  | 12.125                             |
| Coverage Per Piece (SF)                                                     | 0.884                              |
|                                                                             |                                    |
| Unit of Measure                                                             | Each                               |
| Unit of Measure Weight Per UOM (LBS)                                        | Each 3.85                          |
|                                                                             |                                    |
| Weight Per UOM (LBS)                                                        | 3.85                               |
| Weight Per UOM (LBS) Case Quantity (UOM)                                    | 3.85                               |
| Weight Per UOM (LBS)  Case Quantity (UOM)  Weight Per Case                  | 3.85<br>10<br>39.1                 |
| Weight Per UOM (LBS)  Case Quantity (UOM)  Weight Per Case  Collection Name | 3.85<br>10<br>39.1<br>Modern Mixer |