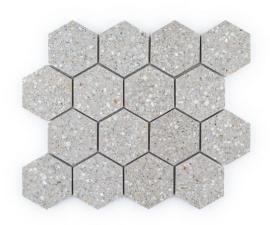

## 5 - Modern Mixer™: Chapter 5 3" Hexagon Mosaic - Gibson

Tile Application

**Shade Variation** 

## **Tile Specs**

| Part #                                                                      | 51641                              |
|-----------------------------------------------------------------------------|------------------------------------|
| <b>Product Name</b>                                                         | 3" Hexagon Mosaic                  |
| Materials                                                                   | Terrazzo                           |
| Finish                                                                      | Semi Polished                      |
| Thickness (MM)                                                              | 10                                 |
| Height (IN)                                                                 | 10.5                               |
| Width (IN)                                                                  | 12.125                             |
| Coverage Per Piece (SF)                                                     | 0.884                              |
|                                                                             |                                    |
| Unit of Measure                                                             | Each                               |
| Unit of Measure Weight Per UOM (LBS)                                        | Each 3.85                          |
|                                                                             |                                    |
| Weight Per UOM (LBS)                                                        | 3.85                               |
| Weight Per UOM (LBS) Case Quantity (UOM)                                    | 3.85                               |
| Weight Per UOM (LBS)  Case Quantity (UOM)  Weight Per Case                  | 3.85<br>10<br>39.1                 |
| Weight Per UOM (LBS)  Case Quantity (UOM)  Weight Per Case  Collection Name | 3.85<br>10<br>39.1<br>Modern Mixer |