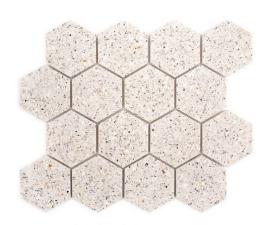

## 5 - Modern Mixer™: Chapter 5 3" Hexagon Mosaic - Spirits

Tile Application

**Shade Variation** 

## **Tile Specs**

| Part #                                                                      | 51625                              |
|-----------------------------------------------------------------------------|------------------------------------|
| <b>Product Name</b>                                                         | 3" Hexagon Mosaic                  |
| Materials                                                                   | Terrazzo                           |
| Finish                                                                      | Semi Polished                      |
| Thickness (MM)                                                              | 10                                 |
| Height (IN)                                                                 | 10.5                               |
| Width (IN)                                                                  | 12.125                             |
| Coverage Per Piece (SF)                                                     | 0.884                              |
|                                                                             |                                    |
| Unit of Measure                                                             | Each                               |
| Unit of Measure Weight Per UOM (LBS)                                        | Each 3.85                          |
|                                                                             |                                    |
| Weight Per UOM (LBS)                                                        | 3.85                               |
| Weight Per UOM (LBS) Case Quantity (UOM)                                    | 3.85                               |
| Weight Per UOM (LBS)  Case Quantity (UOM)  Weight Per Case                  | 3.85<br>10<br>39.1                 |
| Weight Per UOM (LBS)  Case Quantity (UOM)  Weight Per Case  Collection Name | 3.85<br>10<br>39.1<br>Modern Mixer |