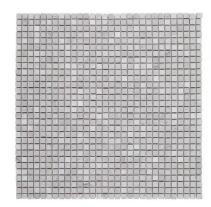

## 18 - Rotunda®: Chapter Eighteen 3/8" Composition Mosaic 12.625" x 12.625" - Tunisian Grey

Tile Application

**Shade Variation** 

## **Tile Specs**

| Sample SKU              | AP18154                 |
|-------------------------|-------------------------|
| Sample Price            | 5                       |
| Part #                  | 18154                   |
| <b>Collection Name</b>  | Rotunda                 |
| <b>Product Name</b>     | 3/8" Composition Mosaic |
| Color Name              | Tunisian Grey           |
| Materials               | Grey Limestone          |
| Finish                  | Honed                   |
| Thickness (MM)          | 10                      |
| Height (IN)             | 12.625                  |
| Width (IN)              | 12.625                  |
| Coverage Per Piece (SF) | 1.106                   |
| Unit of Measure         | Each                    |
| Weight Per UOM (LBS)    | 4.21                    |
| Case Quantity (UOM)     | 5                       |
| Weight Per Case         | 21.65                   |
| Sample                  | Sample                  |