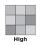

## 18 - Rotunda®: Chapter Eighteen 3/8" Composition Mosaic 12.625" x 12.625" - Tunisian Grey

Tile Application

**Shade Variation** 