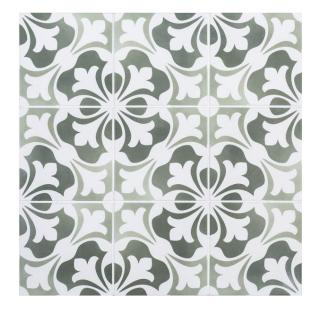

## 8 - Europa Arte®: Chapter Eight Acquerello Florence Field Tile 6" x 6" - Giardino

## **Tile Specs**

| Sample SKU              | AP80634     |
|-------------------------|-------------|
| Sample Price            | 5           |
| Part #                  | 80634       |
| Collection Name         | Europa Arte |
| Product Name            | Acquerello  |
| Color Name              | Giardino    |
| Materials               | Porcelain   |
| Finish                  | Matte       |
| Thickness (MM)          | 10          |
| Height (IN)             | 6           |
| Width (IN)              | 6           |
| Coverage Per Piece (SF) | 0.244       |
| Unit of Measure         | SQ. FT.     |
| Weight Per UOM (LBS)    | 4.5         |
| Case Quantity (UOM)     | 5.38        |
| Weight Per Case         | 24.21       |
| Sample                  | Sample      |