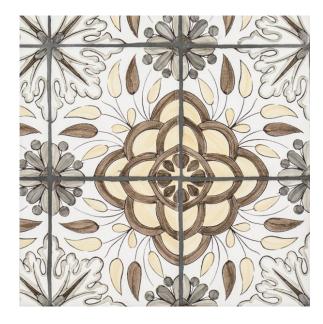

## 4 - Via®: Chapter Four Algarve Pattern 5" x 5" - Terra

## Tile Specs

decorative tile. 5x5 tile. dark brown bathroom tiles. red ceramic. matte finish.