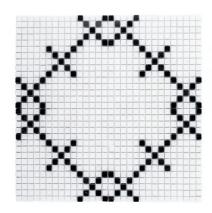

## 18 - Rotunda®: Chapter Eighteen Augusta Mosaic 12.625" x 12.625" - Nero Marquina

Tile Application

Shade Variation

## **Tile Specs**

| Sample SKU              | AP18166            |
|-------------------------|--------------------|
| Sample Price            | 5                  |
| Part #                  | 18166              |
| Collection Name         | Rotunda            |
| <b>Product Name</b>     | Augusta Mosaic     |
| Color Name              | Nero Marquina      |
| Materials               | White Marble       |
| Finish                  | Honed/Polished Dot |
| Thickness (MM)          | 10                 |
| Height (IN)             | 12.625             |
| Width (IN)              | 12.625             |
| Coverage Per Piece (SF) | 1.106              |
| Unit of Measure         | Each               |
| Weight Per UOM (LBS)    | 4.66               |
| Case Quantity (UOM)     | 5                  |
| Weight Per Case         | 23.9               |
| Sample                  | Sample             |