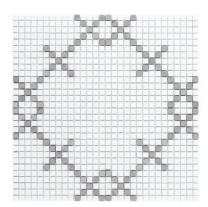

## 18 - Rotunda®: Chapter EighteenAugusta Mosaic 12.625" x 12.625"- Tunisian Grey

**Shade Variation** 

## **Tile Specs**

| Sample SKU              | AP18167         |
|-------------------------|-----------------|
| Sample Price            | 5               |
| Part #                  | 18167           |
| <b>Collection Name</b>  | Rotunda         |
| Product Name            | Augusta Mosaic  |
| Color Name              | Tunisian Grey   |
| Materials               | White Marble    |
| Finish                  | Honed/Honed Dot |
| Thickness (MM)          | 10              |
| Height (IN)             | 12.625          |
| Width (IN)              | 12.625          |
| Coverage Per Piece (SF) | 1.106           |
| Unit of Measure         | Each            |
| Weight Per UOM (LBS)    | 4.54            |
| Case Quantity (UOM)     | 5               |
| Weight Per Case         | 23.3            |
| Sample                  | Sample          |